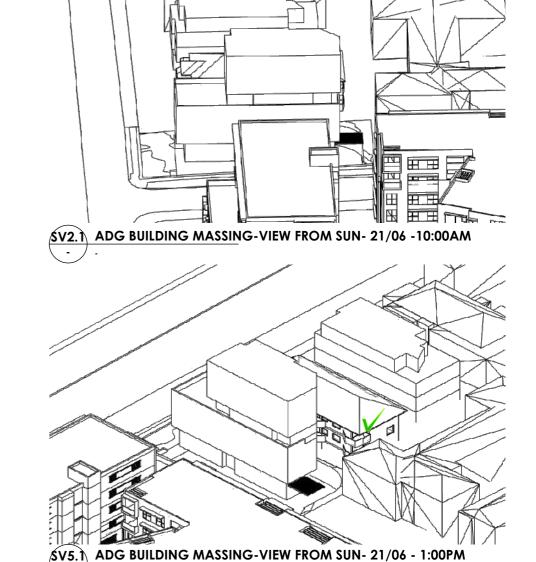

**ŚV6.** ↑ ADG BUILDING MASSING-VIEW FROM SUN- 21/06 - 1:00PM

REV DESCRIPTION

P2 PRE- DA ISSUE 02
P3 DA PRELIM. ISSUE 01 - CONSULTANTS
P3.1 DA PRELIM. ISSUE 02 - CONSULTANTS

P4 DA ISSUE 01
P5 DA ISSUE 02, SIGNAGE REMOVED
P6 DA ISSUE 02, ACESSIBLE NOTES
P7 DA ISSUE 03, RESPONSE TO RFI

JW 15/01/20 LL 26/02/20 LL 04/03/20

LL 23/07/20

ST MARY COMMUNITY GROUP

PROPOSED MEDICAL CENTRE DEVELOPMENT 16 PARK AVENUE WESTMEAD PARRAMATTA NSW 2145 AUSTRALIA

**UNIT RECEIVING** 

**SOLAR** 

VIEWS FROM SUN 21/06- BUILDING MASSING WITH ADG COMPLAINT SETBACK LL & PI SHOWN AT A3