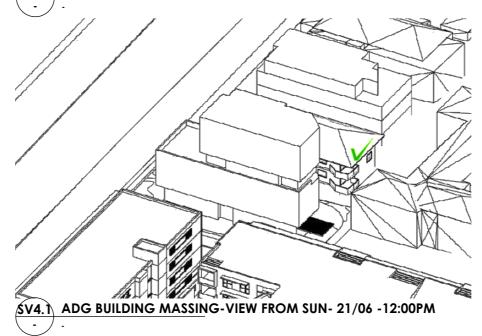

JW 15/01/20 LL 26/02/20 LL 04/03/20

LL 23/07/20

ST MARY COMMUNITY GROUP

PROPOSED MEDICAL CENTRE DEVELOPMENT 16 PARK AVENUE WESTMEAD PARRAMATTA NSW 2145 AUSTRALIA

**UNIT RECEIVING** 

**SOLAR** 

VIEWS FROM SUN 21/06- BUILDING MASSING WITH ADG COMPLAINT SETBACK LL & PI SHOWN AT A3