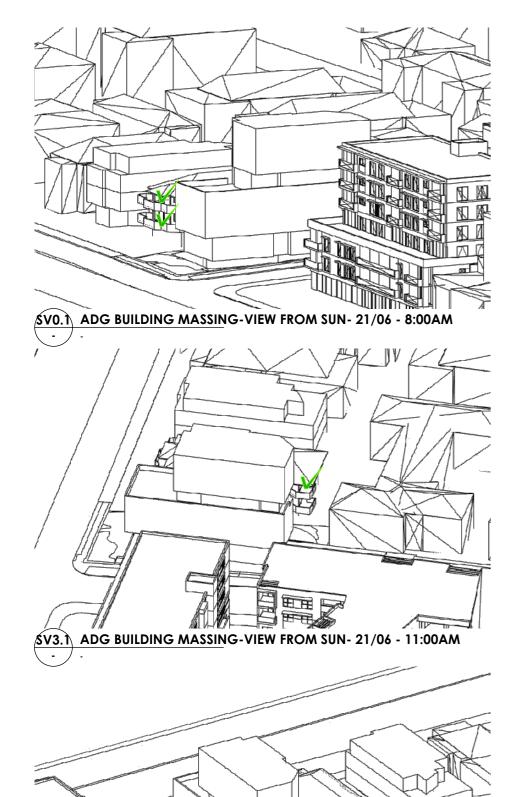

JW 15/01/20 LL 26/02/20 LL 04/03/20

LL 23/07/20

ST MARY COMMUNITY GROUP

PROPOSED MEDICAL CENTRE DEVELOPMENT 16 PARK AVENUE WESTMEAD PARRAMATTA NSW 2145 AUSTRALIA

**UNIT RECEIVING** 

**SOLAR** 

VIEWS FROM SUN 21/06- BUILDING MASSING WITH ADG COMPLAINT SETBACK LL & PI SHOWN AT A3