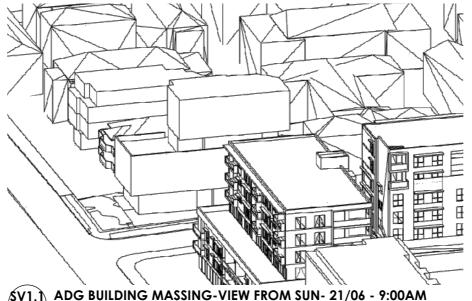

SV1. ADG BUILDING MASSING-VIEW FROM SUN- 21/06 - 9:00AM

Main Office: Level 2, 68 Sophia Street, Surry Hills NSW 2010 Parramatta Office: Suite 4103, 11 Hassall Street, Parramatta NSW 2150 + 61 2 9283 0860 | www.ptiarchitecture.com.au Nominated Registered Architect: Peter Israel (reg no 5064) ABN 90 050 071 022

JW 15/01/20 LL 26/02/20 LL 04/03/20

LL 23/07/20

ST MARY COMMUNITY GROUP

PROPOSED MEDICAL CENTRE DEVELOPMENT 16 PARK AVENUE WESTMEAD PARRAMATTA NSW 2145 AUSTRALIA

**UNIT RECEIVING** 

**SOLAR** 

VIEWS FROM SUN 21/06- BUILDING MASSING WITH ADG COMPLAINT SETBACK LL & PI SHOWN AT A3